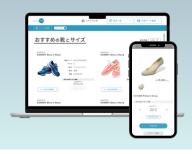

#### **SureFIT** is

Whether it's EC or store Instantly find the perfect shoe size AI fitting service